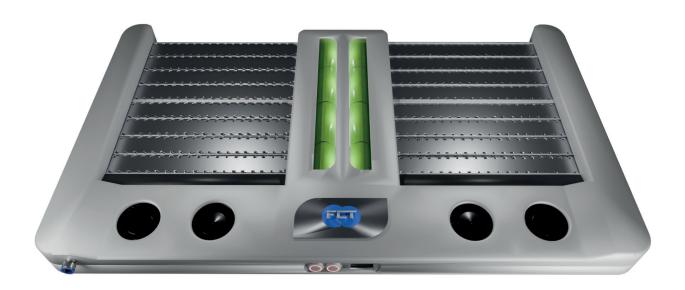

# FCT XplorerKIT Comprehensive Fuel Cell Evaluation Tool

## A Comprehensive Evaluation Tool for Fuel Cell Technology

The FCT XplorerKIT is an advanced evaluation platform designed to help customers and academic institutions explore and assess the capabilities of FCT's cutting-edge fuel cell technology.

This kit provides an integrated solution for understanding how Lamina® fuel cells can be incorporated into various applications, whether in research, product development, or educational settings.

## FCT XplorerKIT - Specifications

320 Watt Continuous Power

Interface: