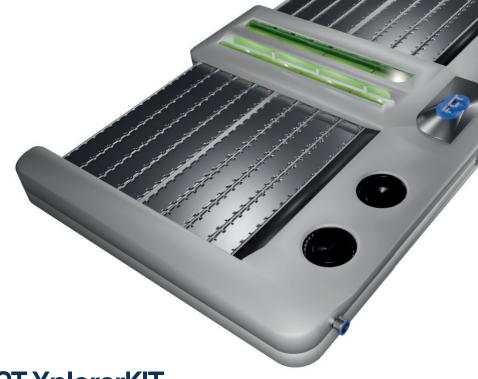

# FCT XplorerKIT Comprehensive Fuel Cell Evaluation Tool

## A Comprehensive Evaluation Tool for Fuel Cell Technology

The FCT XplorerKIT is an advanced evaluation platform designed to help customers and academic institutions explore and assess the capabilities of FCT's cutting-edge fuel cell technology.

This kit provides an integrated solution for understanding how Lamina® fuel cells can be incorporated into various applications, whether in research, product development, or educational settings.

## FCT XplorerKIT - Specifications

320 Watt Continuous Power

Interface: